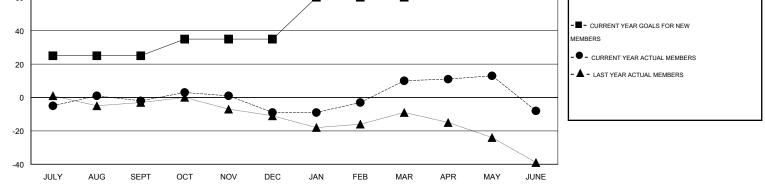

## GMT: THOMAS MATNEY

| LOCATION ILLINOIS |
|-------------------|
|-------------------|

GMT CA 1

|               |                  | Clubs             |                  |                  | Members               |                    |                                     |                    |                  |
|---------------|------------------|-------------------|------------------|------------------|-----------------------|--------------------|-------------------------------------|--------------------|------------------|
|               | RESU             | LTS FOR 2014-2015 |                  |                  | RESULTS FOR 2014-2015 |                    |                                     |                    |                  |
| QUARTER       | NEW CLUB<br>GOAL | NEW CLUBS         | DROPPED<br>CLUBS | NET<br>GAIN/LOSS | QUARTER               | NEW MEMBER<br>GOAL | CHARTER AND<br>NEW MEMBERS<br>ADDED | DROPPED<br>MEMBERS | NET<br>GAIN/LOSS |
| JULY/AUG/SEPT | 1                | 0                 | 0                | 0                | JULY/AUG/SEPT         | 25                 | 15                                  | 17                 | -2               |
| OCT/NOV/DEC   | 0<br>1           | 0<br>0            | 0<br>0           | 0<br>0           | OCT/NOV/DEC           | 10<br>25           | 12<br>35                            | 19<br>16           | -7<br>19         |
| APR/MAY/JUNE  | 0                | 0                 | 0                | 0                | APR/MAY/JUNE          | 5                  | 15                                  | 33                 | -18              |