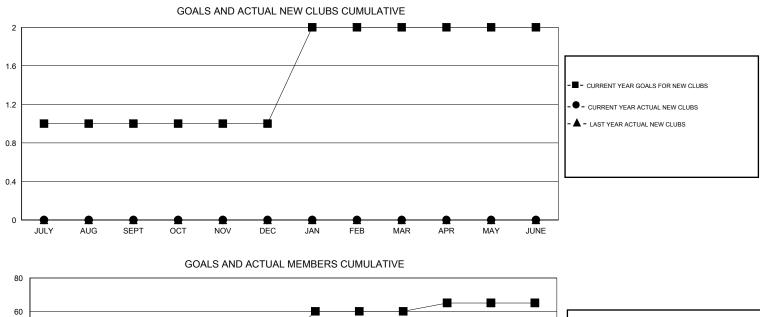

## GMT: THOMAS MATNEY

| LOCATION ILLINOIS |
|-------------------|
|-------------------|

GMT CA 1

|               |                  | Clubs             |                  |                  | Members               |                    |                                     |                    |                  |
|---------------|------------------|-------------------|------------------|------------------|-----------------------|--------------------|-------------------------------------|--------------------|------------------|
|               | RESU             | LTS FOR 2014-2015 |                  |                  | RESULTS FOR 2014-2015 |                    |                                     |                    |                  |
| QUARTER       | NEW CLUB<br>GOAL | NEW CLUBS         | DROPPED<br>CLUBS | NET<br>GAIN/LOSS | QUARTER               | NEW MEMBER<br>GOAL | CHARTER AND<br>NEW MEMBERS<br>ADDED | DROPPED<br>MEMBERS | NET<br>GAIN/LOSS |
| JULY/AUG/SEPT | 1                | 0                 | 0                | 0                | JULY/AUG/SEPT         | 25                 | 15                                  | 17                 | -2               |
| OCT/NOV/DEC   | 0<br>1           | 0<br>0            | 0<br>0           | 0<br>0           | OCT/NOV/DEC           | 10<br>25           | 12<br>35                            | 19<br>16           | -7<br>19         |
| APR/MAY/JUNE  | 0                | 0                 | 0                | 0                | APR/MAY/JUNE          | 5                  | 15                                  | 33                 | -18              |